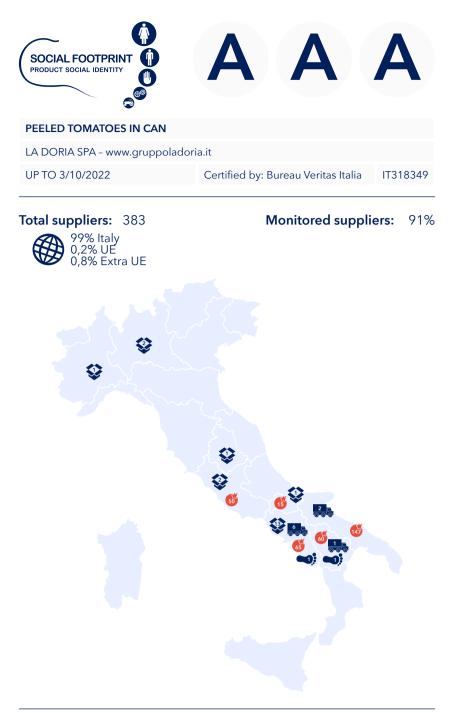

## **Tomato suppliers**

350 350 0% Italy 0% UE 0% Extra UE

More information: With the ISO 22005 quality certification, La Doria attests transparency towards the market thanks to the ability to trace, at any time and rapidly, the history of the certified product.