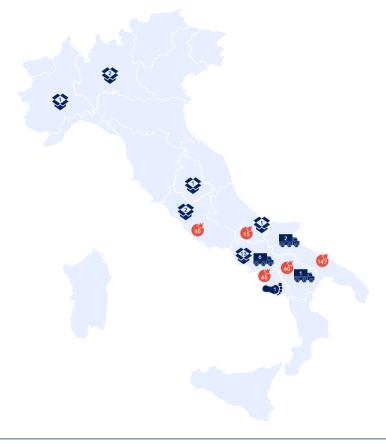

#### **CHERRY TOMATOES IN CAN**

LA DORIA SPA - www.gruppoladoria.it

UP TO 3/10/2022

Certified by: Bureau Veritas Italia

IT318349

Total suppliers: 383

99% Italy 0,2% UE 0,8% Extra UE

**Monitored suppliers:** 91%

## National suppliers: 379

### International suppliers: 4

Belgium

# Tomato suppliers

**More information:** With the ISO 22005 quality certification, La Doria attests transparency towards the market thanks to the ability to trace, at any time and rapidly, the history of the certified product.