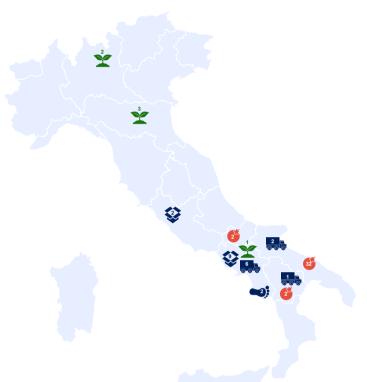

## **CHOPPED TOMATOES BIO IN COMBI**

LA DORIA SPA - www.gruppoladoria.it

UP TO 31/12/2022

Certified by: Bureau Veritas Italia IT318349

Monitored suppliers:

Total suppliers: 68

## Organization: Big company

National suppliers: 62

**Tomato suppliers** 

**More information:** With the ISO 22005 quality certification, La Doria attests transparency towards the market thanks to the ability to trace, at any time and rapidly, the history of the certified product.