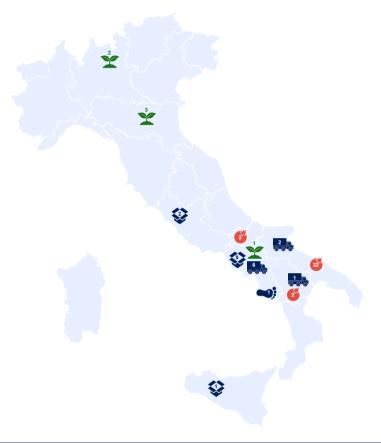

## TOMATO PUREE BIO IN COMBI

LA DORIA SPA - www.gruppoladoria.it

UP TO 31/12/2022

Certified by: Bureau Veritas Italia IT318349

Monitored suppliers:

Total suppliers: 69

## Organization: Big company

National suppliers: 63

France and Netherlands

**Tomato suppliers** 

**More information:** With the ISO 22005 quality certification, La Doria attests transparency towards the market thanks to the ability to trace, at any time and rapidly, the history of the certified product.