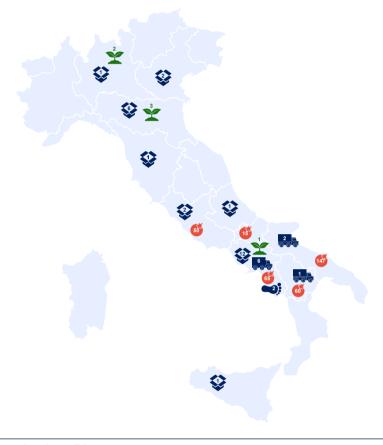

#### **ENRICHED TOMATO PULP IN COMBI**

LA DORIA SPA - www.gruppoladoria.it

UP TO 31/12/2022

Certified by: Bureau Veritas Italia IT318349

Total suppliers: 398



98,2% Italy 0,8% UE 1% Extra UE Monitored suppliers: 88%



## Organization: Big company















## National suppliers: 391









#### International suppliers: 7











# Tomato suppliers







More information: With the ISO 22005 quality certification, La Doria attests transparency towards the market thanks to the ability to trace, at any time and rapidly, the history of the certified product.



Commitment of the company to the entire supply chain to respect child / young child labour with ref. ILO and national law.



Commitment of suppliers in the product chain to the SFP principles

More information at www.gruppoladoria.it